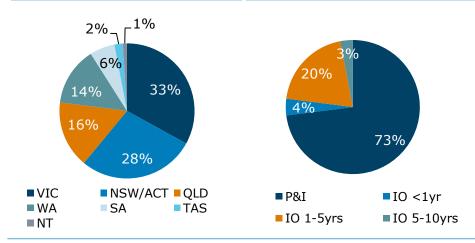

## **Cover Pool - Composition and qualifying criteria**





## Geographic Spread (State/Territory)

## **Amortising vs Interest Only**



## **Qualifying Loan Criteria**

- Due from a natural person resident of Australia
- Repayable in Australian Dollars
- Fully drawn
- Term does not exceed 30 years
- Current principal balance ≤ \$2,000,000
- Secured by a registered 1st mortgage
- Residential dwelling which is not under construction (excluding permitted renovations)
- The loan is not > 30 days in arrears
- The sale of the loan does not contravene or conflict with any applicable law
- The Borrower has made at least one interest payment on the loan