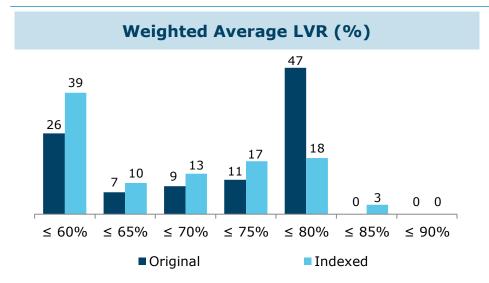

## **Cover Pool - Composition and qualifying criteria**





## Geographic Spread (State/Territory)

## **Amortising vs Interest Only**



## **Qualifying Loan Criteria**

- Due from a natural person resident of Australia
- Repayable in Australian Dollars
- Fully drawn
- Term does not exceed 30 years
- Current principal balance ≤ \$2,000,000
- Secured by a registered 1st mortgage
- Residential dwelling which is not under construction (excluding permitted renovations)
- The loan is not > 30 days in arrears
- The sale of the loan does not contravene or conflict with any applicable law
- The Borrower has made at least one interest payment on the loan