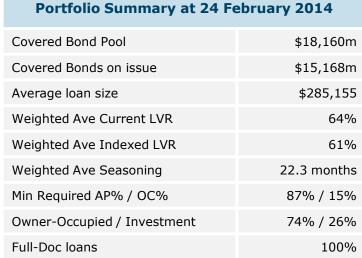

## **Cover Pool - Composition and qualifying criteria**





## Geographic Spread (State/Territory)

## **Amortising vs Interest Only**



## **Qualifying Loan Criteria**

- Due from a natural person resident of Australia
- Repayable in Australian Dollars
- Fully drawn
- Term does not exceed 30 years
- Current principal balance ≤ \$2,000,000
- Secured by a registered 1st mortgage
- Residential dwelling which is not under construction (excluding permitted renovations)
- The loan is not > 30 days in arrears
- The sale of the loan does not contravene or conflict with any applicable law
- The Borrower has made at least one interest payment on the loan