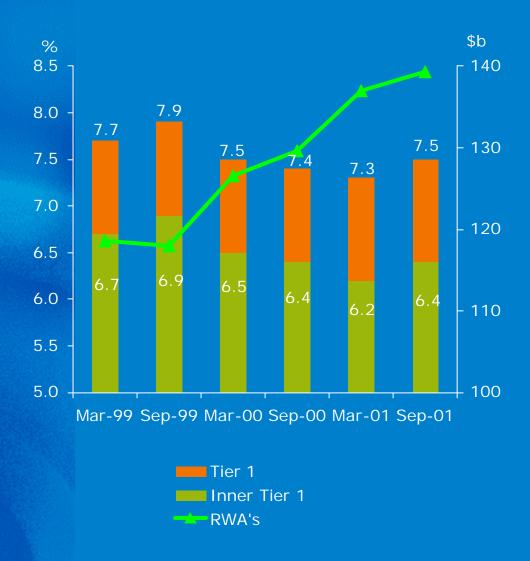

### Capital management is prudent

### Capital Management Philosophy:

- Maintain capital consistent with ANZ's AA status
  - Inner Tier 1 (6.0%)
  - Tier 1 (6.5 7.0%)