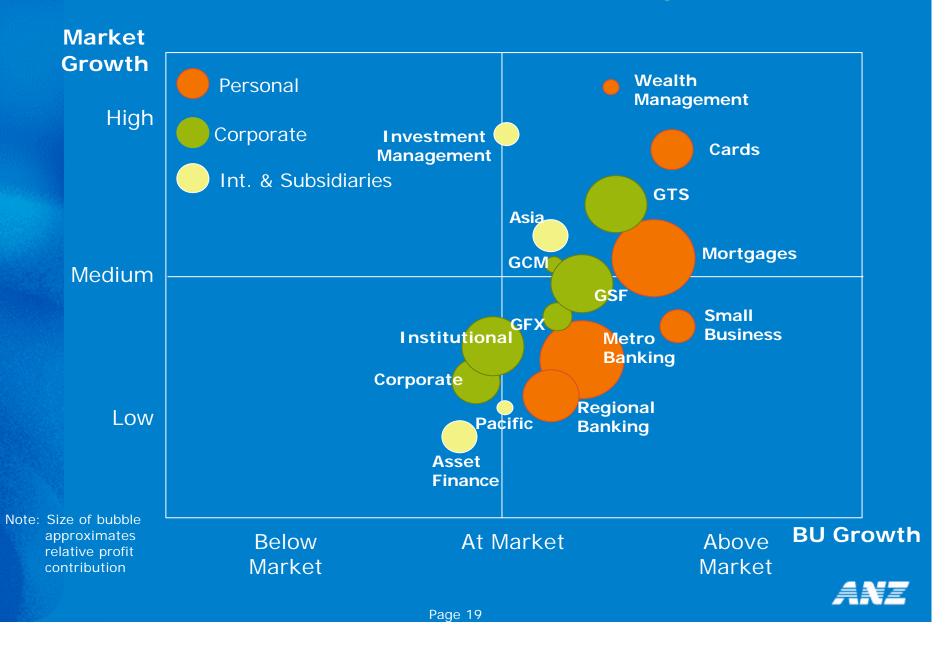

# We have a diversified portfolio that is performing well

# Most businesses expected to grow above market over next 2-3 years