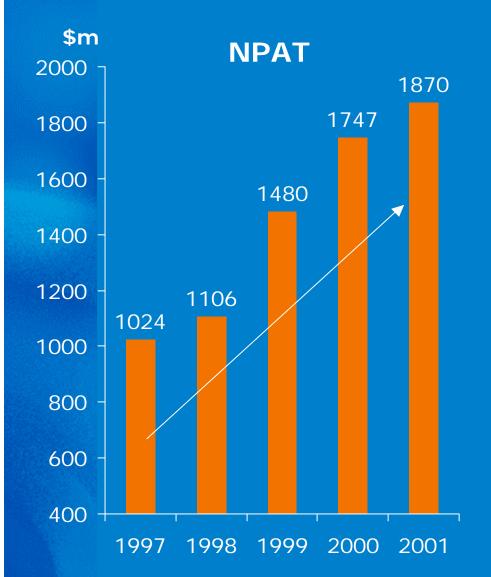

# This year has been a good one for the Bank

# We have a strong track record of revenue growth and cost control