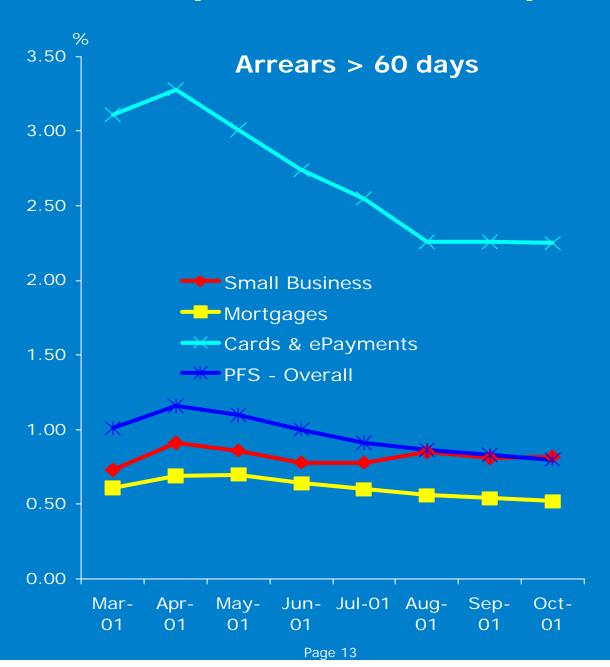

ine for:**

- Savings, investment and transaction products
- Credit cards
- Home loans
- Personal loans
- Online investments
- Insurance
- Small business products and services



# One million on line banking customers registered in Australia & New Zealand



# E-Transformation has enabled reduction in branch-related paper volume





## We have a more sustainable business mix...



Target of 2/3 Personal and 1/3 Corporate



#### ... and have reduced risk

- Lower reliance on corporate lending; expansion of Personal Financial Services business
- Exited emerging markets trading & retail stockbroking
- Exited non-core Asian lending
- Sale of Grindlays
- Greater portfolio diversification
  - commercial property down from ~20% in early 90's to 8% today



### Consumer portfolio has improved





### Capital management is prudent



### Capital Management Philosophy:

- Maintain capital consistent with ANZ's AA status
  - Inner Tier 1 (6.0%)
  - Tier 1 (6.5 7.0%)



### The essence of our strategy

Specialise

 Building a portfolio of stand-out businesses with distinctive business leadership and a sustainable top 3 position that work as one ANZ

eTransform

 Embracing technology to drive radical change, boost productivity, accelerate innovation and dramatically improve service and value

Perform

 Ensuring "best in class" performance for shareholders, customers, staff and the community

Grow

 Demonstrating strong growth momentum in core businesses and positioning ourselves in attractive new high growth categories

**Breakout** 

 Being bold and different, a high performance cu