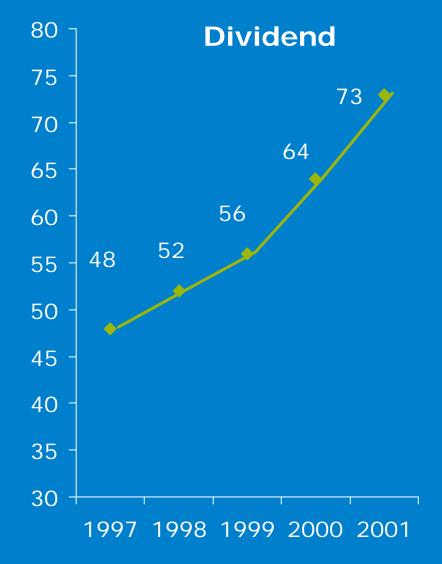

# This year has been a good one for the Bank

# We have a strong track record of revenue growth and cost control