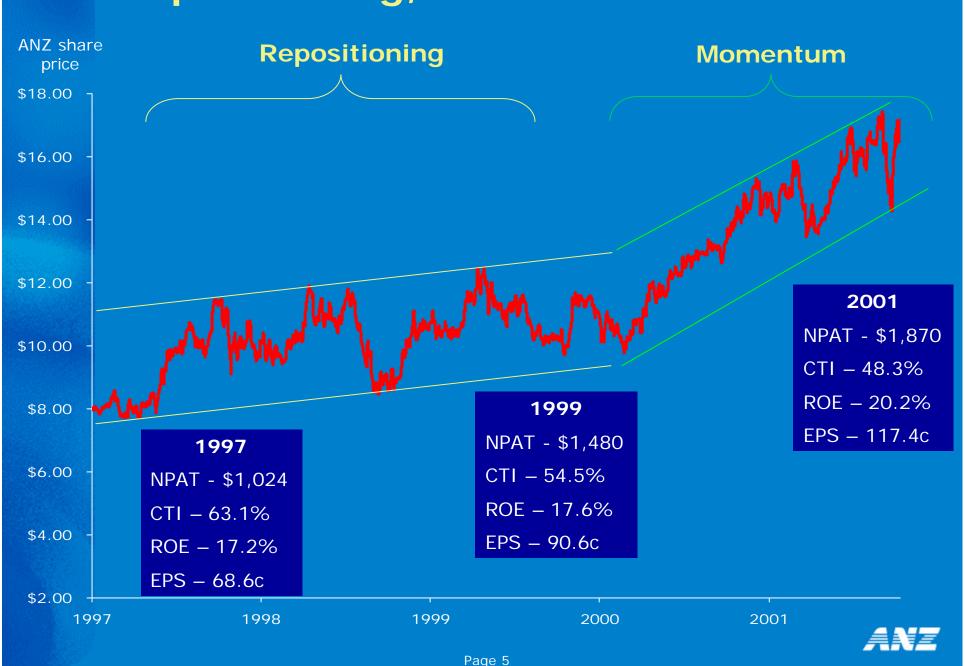

### Welcome to ANZ's 33<sup>rd</sup> AGM

14 December 2001





# This year has been a good one for the Bank







### Providing value to our customers





# Supporting the communities in which we operate





### Repositioning, then momentum



# We have a diversified portfolio that is performing well



# We have a strong track record of revenue growth and cost control



#### Using the Internet to transform processes

#### **Apply on-line for:**

- Savings, investment and transaction products
- Credit cards
- Home loans
- Personal loans
- Online investments
- Insurance
- Small business products and services



# One million on line banking customers registered in Australia & New Zealand



# E-Transformation has enabled reduction in branch-related paper volume





## We have a more sustainable business mix...



Target of 2/3 Personal and 1/3 Corporate



#### ... and have reduced risk

- Lower reliance on corporate lending; expansion of Personal Financial Services business
- Exited emerging markets trading & retail stockbro