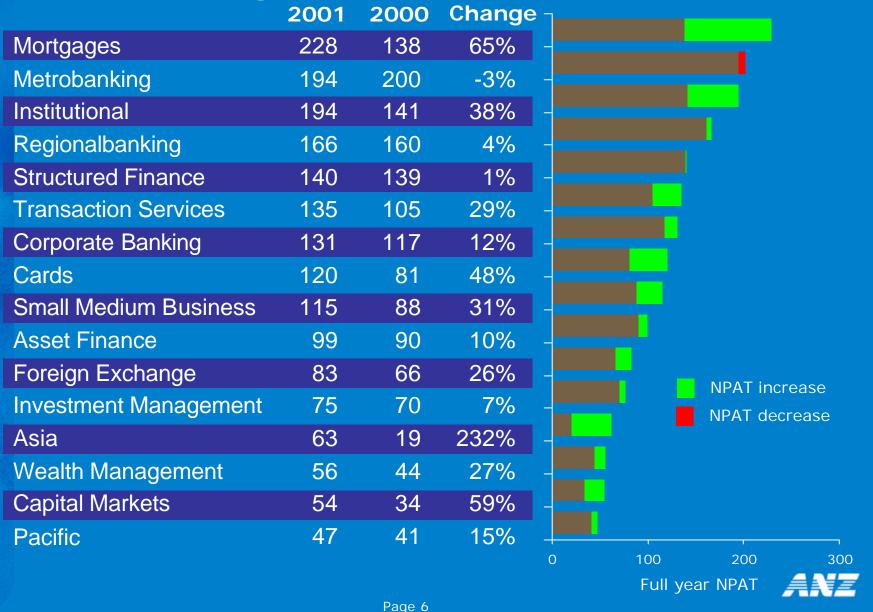

# We have a diversified portfolio that is performing well

# Each business enjoys strong positions in their own segment

# Most businesses expected to grow above market over next 2-3 years